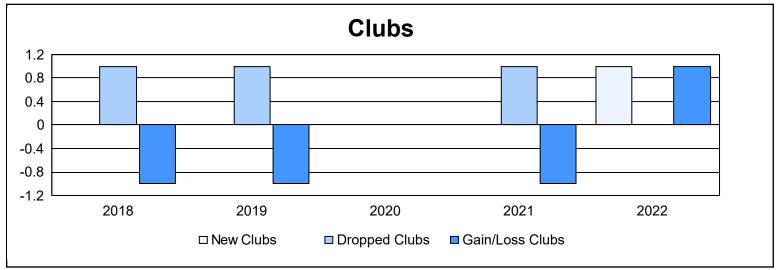

District 49 B As of June 2022 Cumulative

| Year      | New<br>Clubs | Dropped<br>Clubs | Gain/<br>Loss<br>Clubs | New<br>Members | Charter<br>Members | Reinstate<br>Members | Transfer<br>Members | Total<br>Member<br>Added | Total<br>Members<br>Dropped | Gain/<br>Loss<br>Members |
|-----------|--------------|------------------|------------------------|----------------|--------------------|----------------------|---------------------|--------------------------|-----------------------------|--------------------------|
| 2017-2018 | 0            | 1                | -1                     | 174            | 0                  | 4                    | 2                   | 180                      | 209                         | -29                      |
| 2018-2019 | 0            | 1                | -1                     | 110            | 0                  | 3                    | 2                   | 115                      | 151                         | -36                      |
| 2019-2020 | 0            | 0                | 0                      | 85             | 0                  | 5                    | 4                   | 94                       | 139                         | -45                      |
| 2020-2021 | 0            | 1                | -1                     | 91             | 0                  | 5                    | 0                   | 96                       | 109                         | -13                      |
| 2021-2022 | 1            | 0                | 1                      | 73             | 16                 | 17                   | 2                   | 108                      | 108                         | 0                        |
| Average   | 0            | 1                | 0                      | 107            | 3                  | 7                    | 2                   | 119                      | 143                         | -25                      |